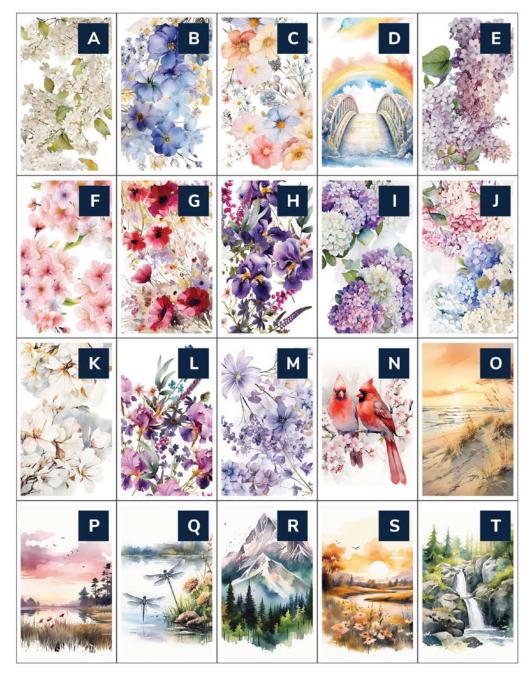

# 2. Choose image & orientation

#### Enter image letter and portrait or landscape orientation in Order Instructions.

Images shown in portrait below also available in landscape. If orientation is not noted, we will proof portrait. For custom images, enter "custom image" in Order Instructions and email us your image.