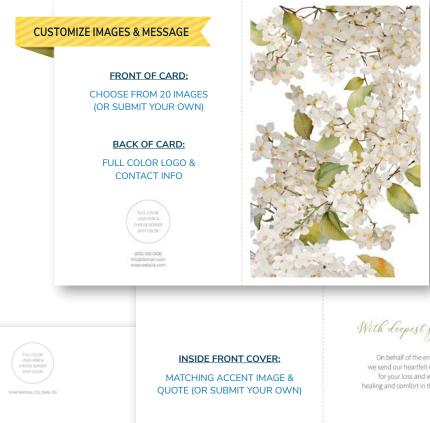

# Custom cards with imprinted envelopes

Use these branded cards and envelopes as part of your follow-up toolkit, sending to families, clinicians, or colleagues. Fully customizable. Each card image/language sold separately.

## **Features**

**ENVELOPE:** 

FULL COLOR LOGO &

**RETURN ADDRESS** 

- Cost effective. Set includes full-color imprinted card and envelope, FREE BRANDING with logo and contact info.
- No minimum order required. •
- Fully customizable. Change card image, fonts, colors, and message.
- Pre-scored cards shipped flat can be easily folded by hand.
- Spanish versions available.

#### CARD MESSAGE:

CHOOSE TEMPLATE MESSAGE (OR SUBMIT YOUR OWN)

## **FREE custom options**

Choose your options:

- Orientation: Portrait or landscape
- Message: Use our template wording or submit your own
- Image: Choose from our catalog of free images or submit any image you have permission to use
- Standard branding and printing:
  - Full-color logo and contact info printed on envelope and back of card
  - Folded card size is 5.5" x 8.5" (2.75" x 4.25" cards available upon request)
  - Cards print no bleed, white 80# uncoated cover stock
  - Envelopes are A9, white 80# text, self-seal