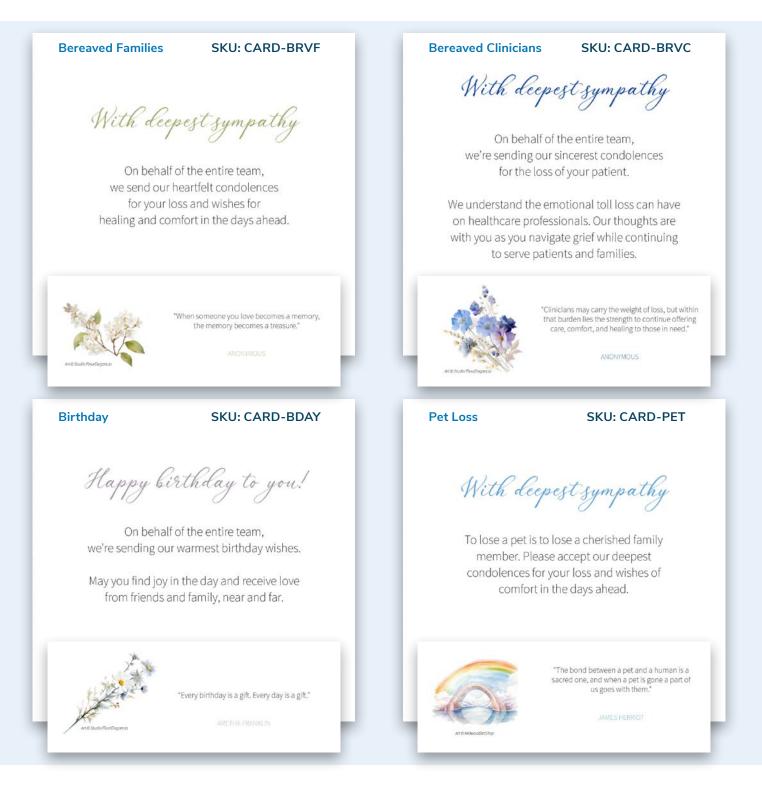

# Custom cards with imprinted envelopes

Use these branded cards and envelopes as part of your follow-up toolkit, sending to families, clinicians, or colleagues. Fully customizable. Each card image/language sold separately.

## With deepest sympathy

On behalf of the entire team. we send our heartfelt condolences for your loss and wishes for healing and comfort in the days ahead.

## 1. Choose message

**Enter card SKU, language, and qty in Order Details.** For custom messages use SKU: CARD-CUSTOM and enter your custom message in Order Instructions.